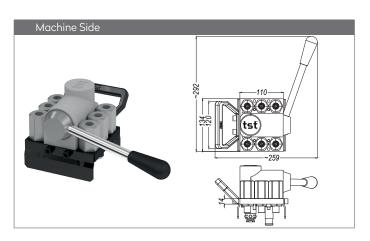

#### **QUICK COUPLINGS SCHNELLKUPPLUNGEN**

| Part no.        |  |
|-----------------|--|
| MK104.08 DGB 00 |  |

# SERIE 108M

| Part No.     | Unit | Ø                           |
|--------------|------|-----------------------------|
|              | -    | without plugs               |
|              |      |                             |
| MM108.06 G17 | 6    | 104.08 DUB 17MP (3/8" BSP)  |
| MM108.06 G21 | 6    | 104.08 DUB 21MP (1/2" BSP)  |
|              |      |                             |
| MM108.06 N17 | 6    | 104.08 NUB 17MP (3/8" NPT)  |
| MM108.06 N21 | 6    | 104.08 NUB 21MP (1/2" NPT)  |
|              |      |                             |
| MM108.06 U14 | 6    | 104.08 UUB 14MP (9/16" UNF) |
| MM108.06 U19 | 6    | 104.08 UUB 19MP (3/4" UNF)  |

### SERIE 108M

| Part No.     | Unit | Ø                           |
|--------------|------|-----------------------------|
|              | -    | without plugs               |
|              |      |                             |
| MM108.04 G17 | 4    | 104.08 DUB 17MP (3/8" BSP)  |
| MM108.04 G21 | 4    | 104.08 DUB 21MP (1/2" BSP)  |
|              |      |                             |
| MM108.04 N17 | 4    | 104.08 NUB 17MP (3/8" NPT)  |
| MM108.04 N21 | 4    | 104.08 NUB 21MP (1/2" NPT)  |
|              |      |                             |
| MM108.04 U14 | 4    | 104.08 UUB 14MP (9/16" UNF) |
| MM108.04 U19 | 4    | 104.08 UUB 19MP (3/4" UNF)  |

# SERIE 108M

| Part No.     | Unit | Ø                           |
|--------------|------|-----------------------------|
|              | -    | without plugs               |
|              |      |                             |
| MM108.02 G17 | 2    | 104.08 DUB 17MP (3/8" BSP)  |
| MM108.02 G21 | 2    | 104.08 DUB 21MP (1/2" BSP)  |
|              |      |                             |
| MM108.02 N17 | 2    | 104.08 NUB 17MP (3/8" NPT)  |
| MM108.02 N21 | 2    | 104.08 NUB 21MP (1/2" NPT)  |
|              |      |                             |
| MM108.02 U14 | 2    | 104.08 UUB 14MP (9/16" UNF) |
| MM108.02 U19 | 2    | 104.08 UUB 19MP (3/4" UNF)  |