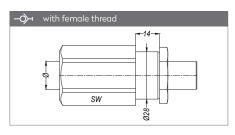

#### PLUGS STECKNIPPEL

| Part no.         | Ø        | SW |
|------------------|----------|----|
| 104.08 DUB 17 MP | BSP 3/8" | 32 |
| 104.08 DUB 21 MP | BSP 1/2" | 32 |
| 104.08 NUB 17 MP | NPT 3/8" | 32 |
| 104.08 NUB 21 MP | NPT 1/2" | 32 |

| Part No.     | Unit | Ø                                      |
|--------------|------|----------------------------------------|
|              | -    | without couplings                      |
|              |      | , 0                                    |
| MK108.06 G17 | 6    | MK104.08 DGB 00                        |
|              | 6    | 3/8" BSP female thread holes on sides  |
|              |      |                                        |
| MK108.06 G21 | 6    | MK104.08 DGB 00                        |
|              | 6    | 1/2" BSP female thread holes on sides  |
|              |      |                                        |
| MK108.06 N17 | 6    | 104.08 NGB 17MP (3/8" NPT)             |
|              | 6    | 3/8" NPT female thread holes on sides  |
|              |      |                                        |
| MK108.06 N21 | 6    | 104.08 NGB 21MP (1/2" NPT)             |
|              | 6    | 1/2" NPT female thread holes on sides  |
|              |      |                                        |
| MK108.06 U14 | 6    | 104.08 UUB 14MP (9/16" UNF)            |
|              | 6    | 9/16" UNF female thread holes on sides |
|              |      |                                        |
| MK108.06 U19 | 6    | 104.08 UUB 19MP (3/4" UNF)             |
|              | 6    | 3/4" UNF female thread holes on sides  |

| Part No.     | Unit | Ø                                      |
|--------------|------|----------------------------------------|
|              | -    | without couplings                      |
|              |      |                                        |
| MK108.04 G17 | 4    | MK104.08 DGB 00                        |
|              | 6    | 3/8" BSP female thread holes on sides  |
|              |      |                                        |
| MK108.04 G21 | 4    | MK104.08 DGB 00                        |
|              | 6    | 1/2" BSP female thread holes on sides  |
|              |      |                                        |
| MK108.04 N17 | 4    | 104.08 NGB 17MP (3/8" NPT)             |
|              | 6    | 3/8" NPT female thread holes on sides  |
|              |      |                                        |
| MK108.04 N21 | 4    | 104.08 NGB 21MP (1/2" NPT)             |
|              | 6    | 1/2" NPT female thread holes on sides  |
|              |      |                                        |
| MK108.04 U14 | 4    | 104.08 UUB 14MP (9/16" UNF)            |
|              | 6    | 9/16" UNF female thread holes on sides |
|              |      |                                        |
| MK108.04 U19 | 4    | 104.08 UUB 19MP (3/4" UNF)             |
|              | 6    | 3/4" UNF female thread holes on sides  |

| Part No.     | Unit | Ø                                      |
|--------------|------|----------------------------------------|
|              | -    | without couplings                      |
|              |      |                                        |
| MK108.02 G17 | 2    | MK104.08 DGB 00                        |
|              | 6    | 3/8" BSP female thread holes on sides  |
|              |      |                                        |
| MK108.02 G21 | 2    | MK104.08 DGB 00                        |
|              | 6    | 1/2" BSP female thread holes on sides  |
|              |      |                                        |
| MK108.02 N17 | 2    | 104.08 NGB 17MP (3/8" NPT)             |
|              | 6    | 3/8" NPT female thread holes on sides  |
|              |      |                                        |
| MK108.02 N21 | 2    | 104.08 NGB 21MP (1/2" NPT)             |
|              | 6    | 1/2" NPT female thread holes on sides  |
|              |      |                                        |
| MK108.02 U14 | 2    | 104.08 UUB 14MP (9/16" UNF)            |
|              | 6    | 9/16" UNF female thread holes on sides |
|              |      |                                        |
| MK108.02 U19 | 2    | 104.08 UUB 19MP (3/4" UNF)             |
|              | 6    | 3/4" UNF female thread holes on sides  |