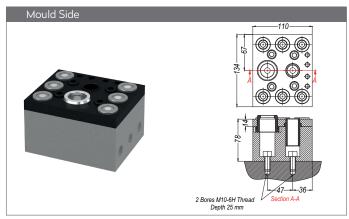

# SERIE 108M

| Part No.     | Unit | Ø                           |
|--------------|------|-----------------------------|
|              | -    | without plugs               |
|              |      |                             |
| MM108.06 G17 | 6    | 104.08 DUB 17MP (3/8" BSP)  |
| MM108.06 G21 | 6    | 104.08 DUB 21MP (1/2" BSP)  |
|              |      |                             |
| MM108.06 N17 | 6    | 104.08 NUB 17MP (3/8" NPT)  |
| MM108.06 N21 | 6    | 104.08 NUB 21MP (1/2" NPT)  |
|              |      |                             |
| MM108.06 U14 | 6    | 104.08 UUB 14MP (9/16" UNF) |
| MM108.06 U19 | 6    | 104.08 UUB 19MP (3/4" UNF)  |

| Part No.     | Unit | Ø                                      |
|--------------|------|----------------------------------------|
|              | -    | without couplings                      |
|              |      | , 0                                    |
| MK108.06 G17 | 6    | MK104.08 DGB 00                        |
|              | 6    | 3/8" BSP female thread holes on sides  |
|              |      |                                        |
| MK108.06 G21 | 6    | MK104.08 DGB 00                        |
|              | 6    | 1/2" BSP female thread holes on sides  |
|              |      |                                        |
| MK108.06 N17 | 6    | 104.08 NGB 17MP (3/8" NPT)             |
|              | 6    | 3/8" NPT female thread holes on sides  |
|              |      |                                        |
| MK108.06 N21 | 6    | 104.08 NGB 21MP (1/2" NPT)             |
|              | 6    | 1/2" NPT female thread holes on sides  |
|              |      |                                        |
| MK108.06 U14 | 6    | 104.08 UUB 14MP (9/16" UNF)            |
|              | 6    | 9/16" UNF female thread holes on sides |
|              |      |                                        |
| MK108.06 U19 | 6    | 104.08 UUB 19MP (3/4" UNF)             |
|              | 6    | 3/4" UNF female thread holes on sides  |

### SERIE 108M

| Part No.     | Unit | Ø                           |
|--------------|------|-----------------------------|
|              | -    | without plugs               |
|              |      |                             |
| MM108.04 G17 | 4    | 104.08 DUB 17MP (3/8" BSP)  |
| MM108.04 G21 | 4    | 104.08 DUB 21MP (1/2" BSP)  |
|              |      |                             |
| MM108.04 N17 | 4    | 104.08 NUB 17MP (3/8" NPT)  |
| MM108.04 N21 | 4    | 104.08 NUB 21MP (1/2" NPT)  |
|              |      |                             |
| MM108.04 U14 | 4    | 104.08 UUB 14MP (9/16" UNF) |
| MM108.04 U19 | 4    | 104.08 UUB 19MP (3/4" UNF)  |

| Part No.     | Unit | Ø                                      |
|--------------|------|----------------------------------------|
|              | -    | without couplings                      |
|              |      |                                        |
| MK108.04 G17 | 4    | MK104.08 DGB 00                        |
|              | 6    | 3/8" BSP female thread holes on sides  |
|              |      |                                        |
| MK108.04 G21 | 4    | MK104.08 DGB 00                        |
|              | 6    | 1/2" BSP female thread holes on sides  |
|              |      |                                        |
| MK108.04 N17 | 4    | 104.08 NGB 17MP (3/8" NPT)             |
|              | 6    | 3/8" NPT female thread holes on sides  |
|              |      |                                        |
| MK108.04 N21 | 4    | 104.08 NGB 21MP (1/2" NPT)             |
|              | 6    | 1/2" NPT female thread holes on sides  |
|              |      |                                        |
| MK108.04 U14 | 4    | 104.08 UUB 14MP (9/16" UNF)            |
|              | 6    | 9/16" UNF female thread holes on sides |
|              |      |                                        |
| MK108.04 U19 | 4    | 104.08 UUB 19MP (3/4" UNF)             |
|              | 6    | 3/4" UNF female thread holes on sides  |

# SERIE 108M

| Part No.     | Unit | Ø                           |
|--------------|------|-----------------------------|
|              | -    | without plugs               |
|              |      |                             |
| MM108.02 G17 | 2    | 104.08 DUB 17MP (3/8" BSP)  |
| MM108.02 G21 | 2    | 104.08 DUB 21MP (1/2" BSP)  |
|              |      |                             |
| MM108.02 N17 | 2    | 104.08 NUB 17MP (3/8" NPT)  |
| MM108.02 N21 | 2    | 104.08 NUB 21MP (1/2" NPT)  |
|              |      |                             |
| MM108.02 U14 | 2    | 104.08 UUB 14MP (9/16" UNF) |
| MM108.02 U19 | 2    | 104.08 UUB 19MP (3/4" UNF)  |

| Part No.     | Unit | Ø                                      |
|--------------|------|----------------------------------------|
|              | -    | without couplings                      |
|              |      |                                        |
| MK108.02 G17 | 2    | MK104.08 DGB 00                        |
|              | 6    | 3/8" BSP female thread holes on sides  |
|              |      |                                        |
| MK108.02 G21 | 2    | MK104.08 DGB 00                        |
|              | 6    | 1/2" BSP female thread holes on sides  |
|              |      |                                        |
| MK108.02 N17 | 2    | 104.08 NGB 17MP (3/8" NPT)             |
|              | 6    | 3/8" NPT female thread holes on sides  |
|              |      |                                        |
| MK108.02 N21 | 2    | 104.08 NGB 21MP (1/2" NPT)             |
|              | 6    | 1/2" NPT female thread holes on sides  |
|              |      |                                        |
| MK108.02 U14 | 2    | 104.08 UUB 14MP (9/16" UNF)            |
|              | 6    | 9/16" UNF female thread holes on sides |
|              |      |                                        |
| MK108.02 U19 | 2    | 104.08 UUB 19MP (3/4" UNF)             |
|              | 6    | 3/4" UNF female thread holes on sides  |