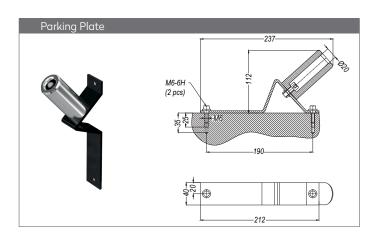

holes on sides  |
|              |      |                                        |
| MK108.06 N17 | 6    | 104.08 NGB 17MP (3/8" NPT)             |
|              | 6    | 3/8" NPT female thread holes on sides  |
|              |      |                                        |
| MK108.06 N21 | 6    | 104.08 NGB 21MP (1/2" NPT)             |
|              | 6    | 1/2" NPT female thread holes on sides  |
|              |      |                                        |
| MK108.06 U14 | 6    | 104.08 UUB 14MP (9/16" UNF)            |
|              | 6    | 9/16" UNF female thread holes on sides |
|              |      |                                        |
| MK108.06 U19 | 6    | 104.08 UUB 19MP (3/4" UNF)             |
|              | 6    | 3/4" UNF female thread holes on sides  |



**Part No.** MM108.06 P



MULTIKUPPLUNGEN

2 # 2

### SERIE 108M





| Part No.     | Unit | Ø                           |
|--------------|------|-----------------------------|
|              | -    | without plugs               |
|              |      |                             |
| MM108.04 G17 | 4    | 104.08 DUB 17MP (3/8" BSP)  |
| MM108.04 G21 | 4    | 104.08 DUB 21MP (1/2" BSP)  |
|              |      |                             |
| MM108.04 N17 | 4    | 104.08 NUB 17MP (3/8" NPT)  |
| MM108.04 N21 | 4    | 104.08 NUB 21MP (1/2" NPT)  |
|              |      |                             |
| MM108.04 U14 | 4    | 104.08 UUB 14MP (9/16" UNF) |
| MM108.04 U19 | 4    | 104.08 UUB 19MP (3/4" UNF)  |

| Part No.     | Unit | Ø                                      |
|------------