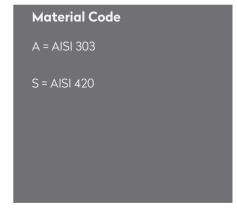

#### **QUICK COUPLINGS SCHNELLKUPPLUNGEN**

| Part no.        |  |
|-----------------|--|
| MK104.08 DGB 00 |  |

#### PLUGS STECKNIPPEL

| Part no.         | Ø        | SW |
|------------------|----------|----|
| 104.08 DUB 17 MP | BSP 3/8" | 32 |
| 104.08 DUB 21 MP | BSP 1/2" | 32 |
| 104.08 NUB 17 MP | NPT 3/8" | 32 |
| 104.08 NUB 21 MP | NPT 1/2" | 32 |