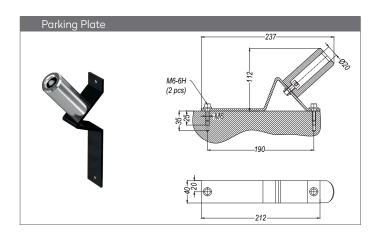

**Part No.** MM108.06 P

MULTIKUPPLUNGEN

2 # 2

**Part No.**MM108.06 P

MULTIKUPPLUNGEN

**Part No.** MM108.06 P