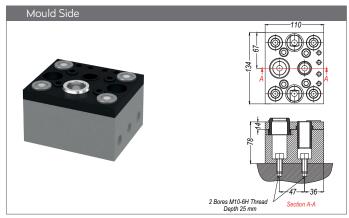

# SERIE 108M

| Part No.     | Unit | Ø                           |
|--------------|------|-----------------------------|
|              | -    | without plugs               |
|              |      |                             |
| MM108.06 G17 | 6    | 104.08 DUB 17MP (3/8" BSP)  |
| MM108.06 G21 | 6    | 104.08 DUB 21MP (1/2" BSP)  |
|              |      |                             |
| MM108.06 N17 | 6    | 104.08 NUB 17MP (3/8" NPT)  |
| MM108.06 N21 | 6    | 104.08 NUB 21MP (1/2" NPT)  |
|              |      |                             |
| MM108.06 U14 | 6    | 104.08 UUB 14MP (9/16" UNF) |
| MM108.06 U19 | 6    | 104.08 UUB 19MP (3/4" UNF)  |

| Part No.     | Unit | Ø                                      |
|--------------|------|----------------------------------------|
|              | -    | without couplings                      |
|              |      | , 0                                    |
| MK108.06 G17 | 6    | MK104.08 DGB 00                        |
|              | 6    | 3/8" BSP female thread holes on sides  |
|              |      |                                        |
| MK108.06 G21 | 6    | MK104.08 DGB 00                        |
|              | 6    | 1/2" BSP female thread holes on sides  |
|              |      |                                        |
| MK108.06 N17 | 6    | 104.08 NGB 17MP (3/8" NPT)             |
|              | 6    | 3/8" NPT female thread holes on sides  |
|              |      |                                        |
| MK108.06 N21 | 6    | 104.08 NGB 21MP (1/2" NPT)             |
|              | 6    | 1/2" NPT female thread holes on sides  |
|              |      |                                        |
| MK108.06 U14 | 6    | 104.08 UUB 14MP (9/16" UNF)            |
|              | 6    | 9/16" UNF female thread holes on sides |
|              |      |                                        |
| MK108.06 U19 | 6    | 104.08 UUB 19MP (3/4" UNF)             |
|              | 6    | 3/4" UNF female thread holes on sides  |

### SERIE 108M

| Part No.     | Unit | Ø                           |
|--------------|------|-----------------------------|
|              | -    | without plugs               |
|              |      |                             |
| MM108.04 G17 | 4    | 104.08 DUB 17MP (3/8" BSP)  |
| MM108.04 G21 | 4    | 104.08 DUB 21MP (1/2" BSP)  |
|              |      |                             |
| MM108.04 N17 | 4    | 104.08 NUB 17MP (3/8" NPT)  |
| MM108.04 N21 | 4    | 104.08 NUB 21MP (1/2" NPT)  |
|              |      |                             |
| MM108.04 U14 | 4    | 104.08 UUB 14MP (9/16" UNF) |
| MM108.04 U19 | 4    | 104.08 UUB 19MP (3/4" UNF)  |

| Part No.     | Unit | Ø                                      |
|--------------|------|----------------------------------------|
|              | -    | without couplings                      |
|              |      |                                        |
| MK108.04 G17 | 4    | MK104.08 DGB 00                        |
|              | 6    | 3/8" BSP female thread holes on sides  |
|              |      |                                        |
| MK108.04 G21 | 4    | MK104.08 DGB 00                        |
|              | 6    | 1/2" BSP female thread holes on sides  |
|              |      |                                        |
| MK108.04 N17 | 4    | 104.08 NGB 17MP (3/8" NPT)             |
|              | 6    | 3/8" NPT female thread holes on sides  |
|              |      |                                        |
| MK108.04 N21 | 4    | 104.08 NGB 21MP (1/2" NPT)             |
|              | 6    | 1/2" NPT female thread holes on sides  |
|              |      |                                        |
| MK108.04 U14 | 4    | 104.08 UUB 14MP (9/16" UNF)            |
|              | 6    | 9/16" UNF female thread holes on sides |
|              |      |                                        |
| MK108.04 U19 | 4    | 104.08 UUB 19MP (3/4" UNF)             |
|              | 6    | 3/4" UNF female thread holes on sides  |

# SERIE 108M

| Part No.     | Unit | Ø                           |
|--------------|------|-----------------------------|
|              | -    | without plugs               |
|              |      |                             |
| MM108.02 G17 | 2    | 104.08 DUB 17MP (3/8" BSP)  |
| MM108.02 G21 | 2    | 104.08 DUB 21MP (1/2" BSP)  |
|              |      |                             |
| MM108.02 N17 | 2    | 104.08 NUB 17MP (3/8" NPT)  |
| MM108.02 N21 | 2    | 104.08 NUB 21MP (1/2" NPT)  |
|              |      |                             |
| MM108.02 U14 | 2    | 104.08 UUB 14MP (9/16" UNF) |
| MM108.02 U19 | 2    | 104.08 UUB 19MP (3/4" UNF)  |

| Part No.     | Unit | Ø                                      |
|--------------|------|----------------------------------------|
|              | -    | without couplings                      |
|              |      |                                        |
| MK108.02 G17 | 2    | MK104.08 DGB 00                        |
|              | 6    | 3/8" BSP female thread holes on sides  |
|              |      |                                        |
| MK108.02 G21 | 2    | MK104.08 DGB 00                        |
|              | 6    | 1/2" BSP female thread holes on sides  |
|              |      |                                        |
| MK108.02 N17 | 2    | 104.08 NGB 17MP (3/8" NPT)             |
|              | 6    | 3/8" NPT female thread holes on sides  |
|              |      |                                        |
| MK108.02 N21 | 2    | 104.08 NGB 21MP (1/2" NPT)             |
|              | 6    | 1/2" NPT female thread holes on sides  |
|              |      |                                        |
| MK108.02 U14 | 2    | 104.08 UUB 14MP (9/16" UNF)            |
|              | 6    | 9/16" UNF female thread holes on sides |
|              |      |                                        |
| MK108.02 U19 | 2    | 104.08 UUB 19MP (3/4" UNF)             |
|              | 6    | 3/4" UNF female thread holes on sides  |