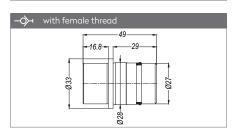

| Part No.     | Unit | Ø                                      |
|--------------|------|----------------------------------------|
|              | -    | without couplings                      |
|              |      | , 0                                    |
| MK108.06 G17 | 6    | MK104.08 DGB 00                        |
|              | 6    | 3/8" BSP female thread holes on sides  |
|              |      |                                        |
| MK108.06 G21 | 6    | MK104.08 DGB 00                        |
|              | 6    | 1/2" BSP female thread holes on sides  |
|              |      |                                        |
| MK108.06 N17 | 6    | 104.08 NGB 17MP (3/8" NPT)             |
|              | 6    | 3/8" NPT female thread holes on sides  |
|              |      |                                        |
| MK108.06 N21 | 6    | 104.08 NGB 21MP (1/2" NPT)             |
|              | 6    | 1/2" NPT female thread holes on sides  |
|              |      |                                        |
| MK108.06 U14 | 6    | 104.08 UUB 14MP (9/16" UNF)            |
|              | 6    | 9/16" UNF female thread holes on sides |
|              |      |                                        |
| MK108.06 U19 | 6    | 104.08 UUB 19MP (3/4" UNF)             |
|              | 6    | 3/4" UNF female thread holes on sides  |

| Part No.     | Unit | Ø                                      |
|--------------|------|----------------------------------------|
|              | -    | without couplings                      |
|              |      |                                        |
| MK108.04 G17 | 4    | MK104.08 DGB 00                        |
|              | 6    | 3/8" BSP female thread holes on sides  |
|              |      |                                        |
| MK108.04 G21 | 4    | MK104.08 DGB 00                        |
|              | 6    | 1/2" BSP female thread holes on sides  |
|              |      |                                        |
| MK108.04 N17 | 4    | 104.08 NGB 17MP (3/8" NPT)             |
|              | 6    | 3/8" NPT female thread holes on sides  |
|              |      |                                        |
| MK108.04 N21 | 4    | 104.08 NGB 21MP (1/2" NPT)             |
|              | 6    | 1/2" NPT female thread holes on sides  |
|              |      |                                        |
| MK108.04 U14 | 4    | 104.08 UUB 14MP (9/16" UNF)            |
|              | 6    | 9/16" UNF female thread holes on sides |
|              |      |                                        |
| MK108.04 U19 | 4    | 104.08 UUB 19MP (3/4" UNF)             |
|              | 6    | 3/4" UNF female thread holes on sides  |

| Part No.     | Unit | Ø                                      |
|--------------|------|----------------------------------------|
|              | -    | without couplings                      |
|              |      |                                        |
| MK108.02 G17 | 2    | MK104.08 DGB 00                        |
|              | 6    | 3/8" BSP female thread holes on sides  |
|              |      |                                        |
| MK108.02 G21 | 2    | MK104.08 DGB 00                        |
|              | 6    | 1/2" BSP female thread holes on sides  |
|              |      |                                        |
| MK108.02 N17 | 2    | 104.08 NGB 17MP (3/8" NPT)             |
|              | 6    | 3/8" NPT female thread holes on sides  |
|              |      |                                        |
| MK108.02 N21 | 2    | 104.08 NGB 21MP (1/2" NPT)             |
|              | 6    | 1/2" NPT female thread holes on sides  |
|              |      |                                        |
| MK108.02 U14 | 2    | 104.08 UUB 14MP (9/16" UNF)            |
|              | 6    | 9/16" UNF female thread holes on sides |
|              |      |                                        |
| MK108.02 U19 | 2    | 104.08 UUB 19MP (3/4" UNF)             |
|              | 6    | 3/4" UNF female thread holes on sides  |