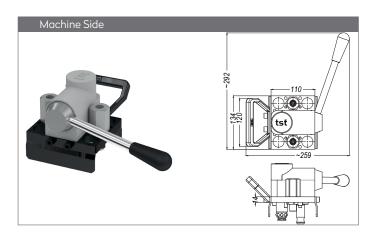

**Part No.** MM108.06 P

MULTIKUPPLUNGEN

2 # 2

**Part No.**MM108.06 P

MULTIKUPPLUNGEN

**Part No.** MM108.06 P