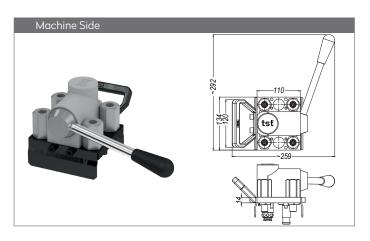

# SERIE 108M

| Part No.     | Unit | Ø                           |
|--------------|------|-----------------------------|
|              | -    | without plugs               |
|              |      |                             |
| MM108.06 G17 | 6    | 104.08 DUB 17MP (3/8" BSP)  |
| MM108.06 G21 | 6    | 104.08 DUB 21MP (1/2" BSP)  |
|              |      |                             |
| MM108.06 N17 | 6    | 104.08 NUB 17MP (3/8" NPT)  |
| MM108.06 N21 | 6    | 104.08 NUB 21MP (1/2" NPT)  |
|              |      |                             |
| MM108.06 U14 | 6    | 104.08 UUB 14MP (9/16" UNF) |
| MM108.06 U19 | 6    | 104.08 UUB 19MP (3/4" UNF)  |

| Part No.     | Unit | Ø                                      |
|--------------|------|----------------------------------------|
|              | -    | without couplings                      |
|              |      | , 0                                    |
| MK108.06 G17 | 6    | MK104.08 DGB 00                        |
|              | 6    | 3/8" BSP female thread holes on sides  |
|              |      |                                        |
| MK108.06 G21 | 6    | MK104.08 DGB 00                        |
|              | 6    | 1/2" BSP female thread holes on sides  |
|              |      |                                        |
| MK108.06 N17 | 6    | 104.08 NGB 17MP (3/8" NPT)             |
|              | 6    | 3/8" NPT female thread holes on sides  |
|              |      |                                        |
| MK108.06 N21 | 6    | 104.08 NGB 21MP (1/2" NPT)             |
|              | 6    | 1/2" NPT female thread holes on sides  |
|              |      |                                        |
| MK108.06 U14 | 6    | 104.08 UUB 14MP (9/16" UNF)            |
|              | 6    | 9/16" UNF female thread holes on sides |
|              |      |                                        |
| MK108.06 U19 | 6    | 104.08 UUB 19MP (3/4" UNF)             |
|              | 6    | 3/4" UNF female thread holes on sides  |

### SERIE 108M

| Part No.     | Unit | Ø                           |
|--------------|------|-----------------------------|
|              | -    | without plugs               |
|              |      |                             |
| MM108.04 G17 | 4    | 104.08 DUB 17MP (3/8" BSP)  |
| MM108.04 G21 | 4    | 104.08 DUB 21MP (1/2" BSP)  |
|              |      |                             |
| MM108.04 N17 | 4    | 104.08 NUB 17MP (3/8" NPT)  |
| MM108.04 N21 | 4    | 104.08 NUB 21MP (1/2" NPT)  |
|              |      |                             |
| MM108.04 U14 | 4    | 104.08 UUB 14MP (9/16" UNF) |
| MM108.04 U19 | 4    | 104.08 UUB 19MP (3/4" UNF)  |

| Part No.     | Unit | Ø                                      |
|--------------|------|----------------------------------------|
|              | -    | without couplings                      |
|              |      |                                        |
| MK108.04 G17 | 4    | MK104.08 DGB 00                        |
|              | 6    | 3/8" BSP female thread holes on sides  |
|              |      |                                        |
| MK108.04 G21 | 4    | MK104.08 DGB 00                        |
|              | 6    | 1/2" BSP female thread holes on sides  |
|              |      |                                        |
| MK108.04 N17 | 4    | 104.08 NGB 17MP (3/8" NPT)             |
|              | 6    | 3/8" NPT female thread holes on sides  |
|              |      |                                        |
| MK108.04 N21 | 4    | 104.08 NGB 21MP (1/2" NPT)             |
|              | 6    | 1/2" NPT female thread holes on sides  |
|              |      |                                        |
| MK108.04 U14 | 4    | 104.08 UUB 14MP (9/16" UNF)            |
|              | 6    | 9/16" UNF female thread holes on sides |
|              |      |                                        |
| MK108.04 U19 | 4    | 104.08 UUB 19MP (3/4" UNF)             |
|              | 6    | 3/4" UNF female thread holes on sides  |

# SERIE 108M

| Part No.     | Unit | Ø                           |
|--------------|------|-----------------------------|
|              | -    | without plugs               |
|              |      |                             |
| MM108.02 G17 | 2    | 104.08 DUB 17MP (3/8" BSP)  |
| MM108.02 G21 | 2    | 104.08 DUB 21MP (1/2" BSP)  |
|              |      |                             |
| MM108.02 N17 | 2    | 104.08 NUB 17MP (3/8" NPT)  |
| MM108.02 N21 | 2    | 104.08 NUB 21MP (1/2" NPT)  |
|              |      |                             |
| MM108.02 U14 | 2    | 104.08 UUB 14MP (9/16" UNF) |
| MM108.02 U19 | 2    | 104.08 UUB 19MP (3/4" UNF)  |

| Part No.     | Unit | Ø                                      |
|--------------|------|----------------------------------------|
|              | -    | without couplings                      |
|              |      |                                        |
| MK108.02 G17 | 2    | MK104.08 DGB 00                        |
|              | 6    | 3/8" BSP female thread holes on sides  |
|              |      |                                        |
| MK108.02 G21 | 2    | MK104.08 DGB 00                        |
|              | 6    | 1/2" BSP female thread holes on sides  |
|              |      |                                        |
| MK108.02 N17 | 2    | 104.08 NGB 17MP (3/8" NPT)             |
|              | 6    | 3/8" NPT female thread holes on sides  |
|              |      |                                        |
| MK108.02 N21 | 2    | 104.08 NGB 21MP (1/2" NPT)             |
|              | 6    | 1/2" NPT female thread holes on sides  |
|              |      |                                        |
| MK108.02 U14 | 2    | 104.08 UUB 14MP (9/16" UNF)            |
|              | 6    | 9/16" UNF female thread holes on sides |
|              |      |                                        |
| MK108.02 U19 | 2    | 104.08 UUB 19MP (3/4" UNF)             |
|              | 6    | 3/4" UNF female thread holes on sides  |