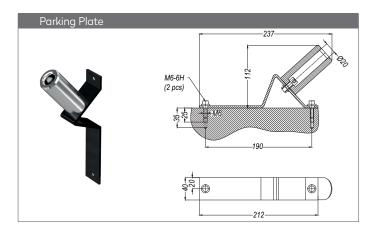

**Part No.** MM108.06 P

MULTIKUPPLUNGEN

2 # 2

**Part No.**MM108.06 P

MULTIKUPPLUNGEN

**Part No.** MM108.06 P