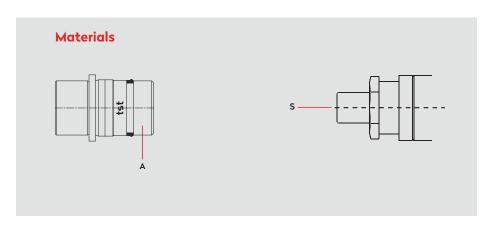

#### **QUICK COUPLINGS SCHNELLKUPPLUNGEN**

| Part no.        |  |
|-----------------|--|
| MK104.08 DGB 00 |  |

#### PLUGS STECKNIPPEL

| Part no.         | Ø        | SW |
|------------------|----------|----|
| 104.08 DUB 17 MP | BSP 3/8" | 32 |
| 104.08 DUB 21 MP | BSP 1/2" | 32 |
| 104.08 NUB 17 MP | NPT 3/8" | 32 |
| 104.08 NUB 21 MP | NPT 1/2" | 32 |